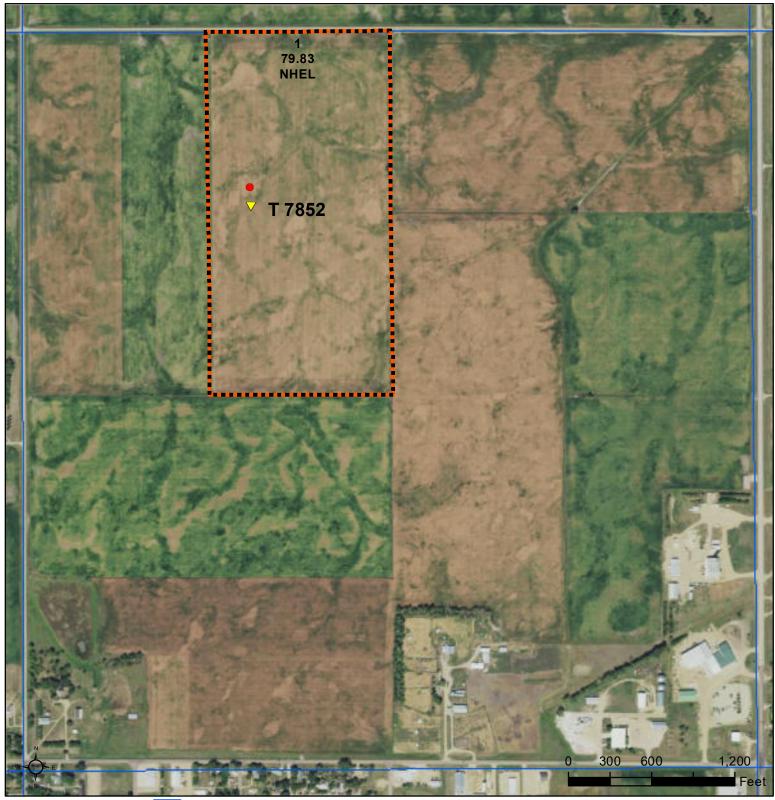

## **Turner County, South Dakota**

**Common Land Unit** 

PLSS

Cropland Tract Boundary

Wetland Determination Identifiers

Restricted Use

Exempt from Conservation Compliance Provisions

2022 Program Year
Map Created February 10, 2022

Map Created February 10, 2022

Farm **10007** Tract **7852** 

Tract Cropland Total: 79.83 acres

26-99N-56W-Hutchinson

United States Department of Agriculture (USDA) Farm Service Agency (FSA) maps are for FSA Program administration only. This map does not represent a legal survey or reflect actual ownership; rather it depicts the information provided directly from the producer and/or National Agricultural Imagery Program (NAIP) imagery. The producer accepts the data 'as is' and assumes all risks associated with its use. USDA-FSA assumes no responsibility for actual or consequential damage incurred as a result of any user's reliance on this data outside FSA Programs. Wetland identifiers do not represent the size, shape, or specific determination of the area. Refer to your original determination (CPA-026 and attached maps) for exact boundaries and determinations or contact USDA Natural Resources Conservation Service (NRCS).